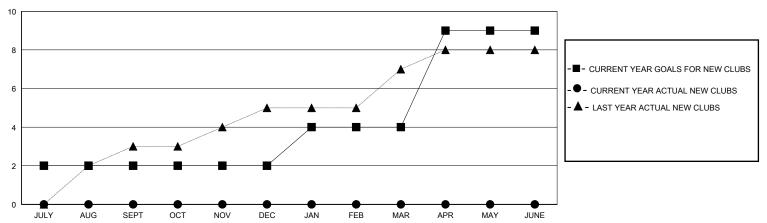

## District 315B1

GMT: LOCATION REP OF BANGLADESH GMT CA

| •             |               |             |               |                       |                        |                         | •                                                  |  |
|---------------|---------------|-------------|---------------|-----------------------|------------------------|-------------------------|----------------------------------------------------|--|
| Clubs         |               |             |               | Members               |                        |                         |                                                    |  |
|               | RESULTS FOR   | R 2023-2024 |               | RESULTS FOR 2023-2024 |                        |                         |                                                    |  |
| QUARTER       | NEW CLUB GOAL | NEW CLUBS   | DROPPED CLUBS | QUARTER MEM           | BER GROWTH NET<br>GOAL | MEMBER GROWTH<br>ACTUAL | DROPPED<br>MEMBERS ACTUAL<br>(including transfers) |  |
| JULY/AUG/SEPT | 2             | 0           | 0             | JULY/AUG/SEPT         | 20                     | 31                      | 17                                                 |  |
| OCT/NOV/DEC   | 0             | 0           | 0             | OCT/NOV/DEC           | 15                     | 7                       | 8                                                  |  |
| JAN/FEB/MAR   | 2             | 0           | 0             | JAN/FEB/MAR           | 20                     | 0                       | 0                                                  |  |
| APR/MAY/JUNE  | 5             | 0           | 0             | APR/MAY/JUNE          | 30                     | 0                       | 0                                                  |  |

## GOALS AND ACTUAL NEW CLUBS CUMULATIVE