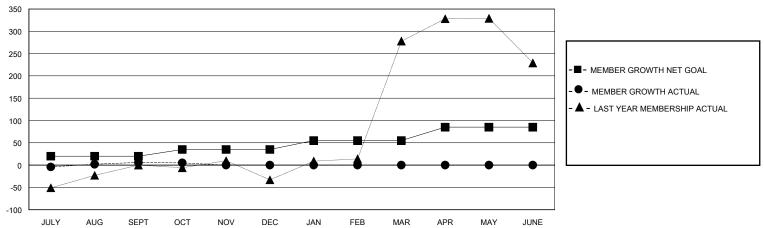

## District 315B1

GMT: LOCATION REP OF BANGLADESH GMT CA

| •             |               |             |               |                       |                        |                         | •                                                  |  |
|---------------|---------------|-------------|---------------|-----------------------|------------------------|-------------------------|----------------------------------------------------|--|
| Clubs         |               |             |               | Members               |                        |                         |                                                    |  |
|               | RESULTS FOR   | R 2023-2024 |               | RESULTS FOR 2023-2024 |                        |                         |                                                    |  |
| QUARTER       | NEW CLUB GOAL | NEW CLUBS   | DROPPED CLUBS | QUARTER MEM           | BER GROWTH NET<br>GOAL | MEMBER GROWTH<br>ACTUAL | DROPPED<br>MEMBERS ACTUAL<br>(including transfers) |  |
| JULY/AUG/SEPT | 2             | 0           | 0             | JULY/AUG/SEPT         | 20                     | 31                      | 17                                                 |  |
| OCT/NOV/DEC   | 0             | 0           | 0             | OCT/NOV/DEC           | 15                     | 7                       | 8                                                  |  |
| JAN/FEB/MAR   | 2             | 0           | 0             | JAN/FEB/MAR           | 20                     | 0                       | 0                                                  |  |
| APR/MAY/JUNE  | 5             | 0           | 0             | APR/MAY/JUNE          | 30                     | 0                       | 0                                                  |  |

## GOALS AND ACTUAL MEMBERS CUMULATIVE

| DROPPED CLUBS: 0          |    | 15 CLUBS OF 133 ADDED 1 OR MORE<br>NEW MEMBERS | GENDER DISTRIBUTION  MALE 2,512 (83.15%) |              |     |
|---------------------------|----|------------------------------------------------|------------------------------------------|--------------|-----|
| DROPPED MEMBERS           |    |                                                | FEMALE                                   | 509 (16.85%) |     |
| DECEASED                  | 1  | CLICK HERE FOR CUMULATIVE                      | TOTAL FAMILY UNIT MEMBERS                |              | 724 |
| CLUB CANCELLED 0 OTHER 24 |    | MEMBERSHIP DATA                                | FAMILY MEMBERS PAYING HALF DUES          |              | 510 |
| ΙΤΟΤΔΙ                    | 25 |                                                |                                          |              |     |